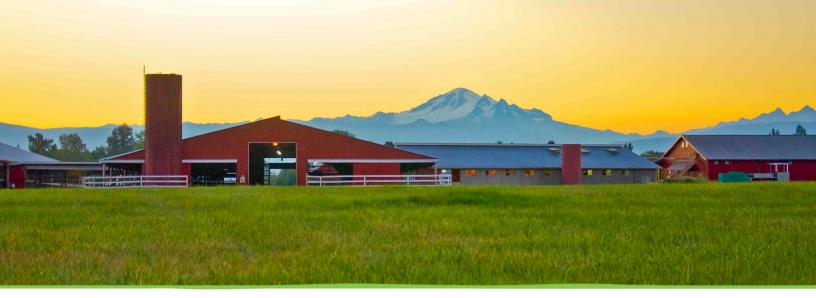

## FERNDALE FARMSTEAD

Ferndale Farmstead is a seed-to-cheese operation that crafts traditional Italian cheeses using milk from cows they raise and fed from crops they grow. Knowing that great cheese begins with healthy grass, Ferndale's farm crew grows fresh fodder for their herd using only natural fertilizers and no-till practices that save water and preserve topsoil. Feasting on nutrient-rich grass keeps their cows happy and healthy, and ensures that Ferndale's team of artisan cheesemakers is supplied with the very freshest, purest milk to do their part. Using heirloom cultures and oldworld principles to bring their cheese to life, they put their hearts into every batchalways with a focus on purity and flavor.