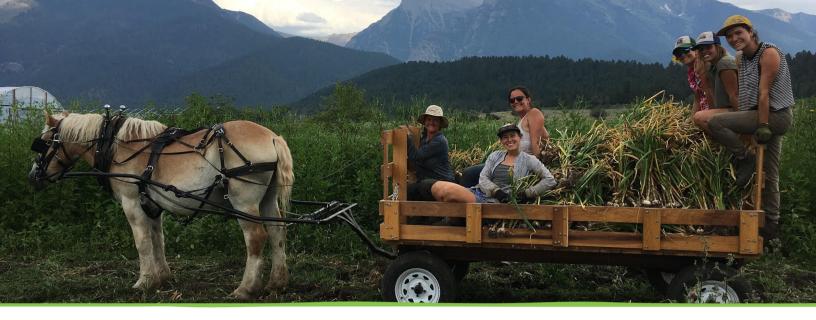

## **FOOTHILL FARM**

ST IGNATIUS, MT

Foothill Farm is a multi-generational, diversified operation located in Western Montana's Mission Valley. The farm's close-knit crew of family members and staff love growing delicious, healthy food for their local communities. They produce both grass-finished beef and Certified Organic vegetables using a system that integrates livestock and centers on regenerative methods like cover cropping, crop rotations, composting, and rotational grazing. These practices feed the rich soils from which the farm's exceptionally flavorful tomatoes, squash, garlic, and herbs spring forth each season.