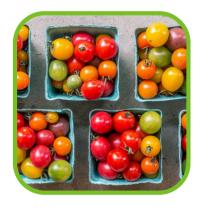

## ACME, WA

Osprey Hill Farm is nestled between the foothills of the Cascades and the Nooksack River in Western Washington. Farmers Geoff and Anna met and fell in love 23 years ago. At the time, he planned to pursue a career in medicine while she was studying to become a dietician—but the call to farming proved louder and stronger than that of a briefcase or stethoscope. Two decades and three children later. Geoff and Anna are living out their commitment to providing honest, high-quality food on principles of care, respect, and social justice. Their small, organic family farm produces bountiful harvests of juicy heirloom tomatoes and traditional Italian herbs using practices that sustain and improve their land and natural resources.